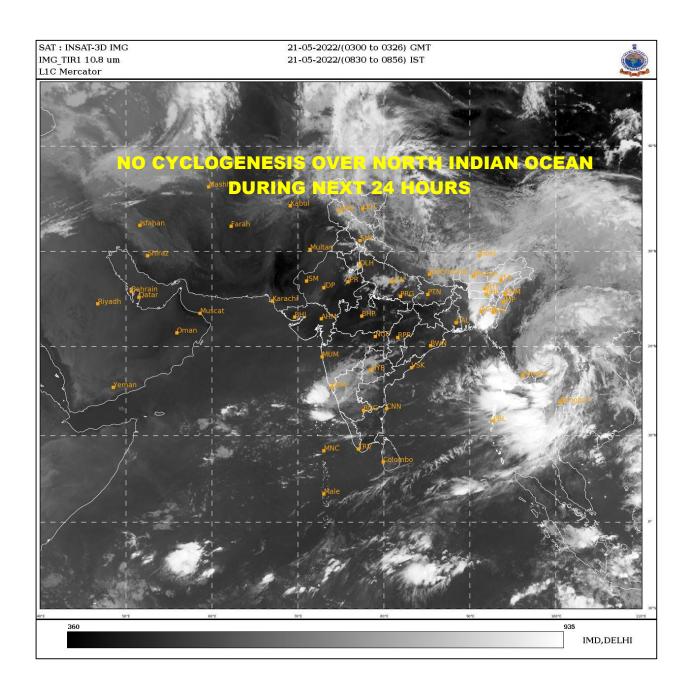

SCATTERED TO BROKEN LOW AND MEDIUM CLOUDS WITH EMBEDDED INTENSE TO VERY INTENSE CONVECTION LAY OVER NORTHEAST & EASTCENTRAL BAY OF BENGAL, ARAKAN COAST, ANDAMAN SEA, GULF OF MARTABAN & TENASSERIM COAST MINIMUM CLOUD TOP TEMPERATURE IS MINUS 93°C. SCATTERED LOW AND MEDIUM CLOUDS WITH EMBEDDED WEAK TO MODERATE CONVECTION LAY OVER REST OF BAY OF BENGAL.

#### **ARABIAN SEA:**

SCATTERED TO BROKEN LOW AND MEDIUM CLOUDS WITH EMBEDDED INTENSE TO VERY INTENSE CONVECTION LAY OVER EASTCENTRAL ARABIAN SEA. SCATTERED LOW AND MEDIUM CLOUDS WITH EMBEDDED MODERATE TO INTENSE CONVECTION LAY OVER WESTCENTRAL & SOUTH ARABIAN SEA.